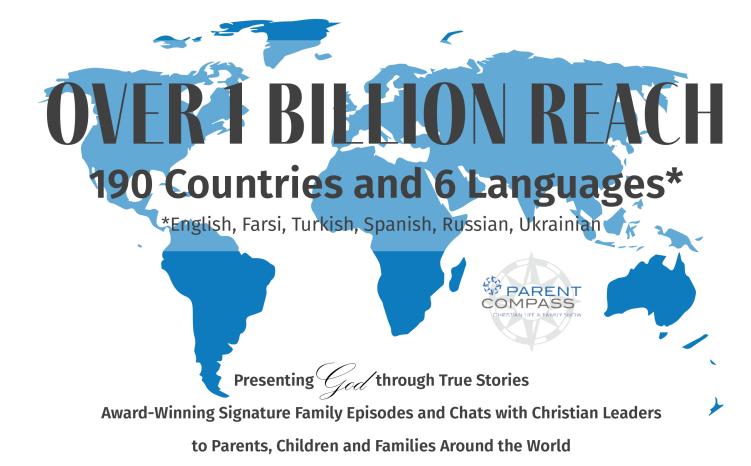

Tuesday, September 24th at the Gala, we will celebrate what God and people like you have done. Would you consider sponsoring a table that will fund the production of Parent Compass Season 6 & 7?

God has given an incredible platform to Parent Compass with a one billion reach through television broadcast networks to 190 countries of the world (twice over in English alone). Then, in 5 other languages: Farsi (Iran, Afghanistan, Europe); Turkish (combined 150 million mostly Muslim reach); Spanish (North, Central, South America, parts of Africa and Europe); Russian (northern hemisphere); and Ukrainian.

### Picked up by GLOBAL TELEVISION BROADCAST NETWORKS to: